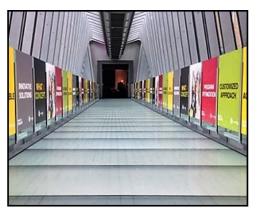

## (NEW) MICRO-SUCTION TECHNOLOGY Adheres to Glass & Surfaces as Smooth as Glass

Choose from 3 versions of GlassApeel: Block-Out White | Clear | Frost

**BLOCK-OUT WHITE** 1st surface only! Great for outdoor & indoor windows or metal surfaces. use with: Solvent, UV & Latex inks. **Available Roll Sizes**: 30", 54" & 60" x 100'

FROSTED Great for 1st & 2nd surface installs use with: Solvent, UV & Latex Printers. Available Roll Size: 54" x 100'

- Peel & Place utilzing GlassApeel's Micro-Suction Technology
- For Glass, Metal & certain types of Plexiglass, Formica and Coroplast.
- Removable & Repositionable (See Installation Suggestions)
- Install using only water to eliminate bubbles (See Installation Suggestions)
- Full Bleed Printing (no need to leave a white border)
- Conforms to temperature change (will not shrink or expand)
- Easy Kiss-Cut or Contour Cut
- No Residue. No Static. No Cling.
- Phthalates, Glyco-Ether & Formaldehyde Free