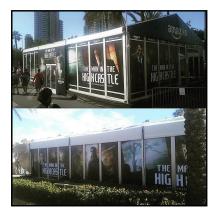

## (NEW) MICRO-SUCTION TECHNOLOGY Adheres to Glass & Surfaces as Smooth as Glass

Choose from 3 versions of GlassApeel: Block-Out White | Clear | Frost

**BLOCK-OUT WHITE** 1st surface only! Great for outdoor & indoor windows or metal surfaces. use with: Solvent, UV & Latex inks. **Available Roll Sizes**: 30", 54" & 60" x 100'

FROSTED Great for 1st & 2nd surface installs use with: Solvent, UV & Latex Printers. Available Roll Size: 54" x 100'

- Peel & Place utilzing GlassApeel's Micro-Suction Technology
- For Glass, Metal & certain types of Plexiglass, Formica and Coroplast.
- Removable & Repositionable (See Installation Suggestions)
- Install using only water to eliminate bubbles (See Installation Suggestions)
- Full Bleed Printing (no need to leave a white border)
- Conforms to temperature change (will not shrink or expand)
- Easy Kiss-Cut or Contour Cut
- No Residue. No Static. No Cling.
- Phthalates, Glyco-Ether & Formaldehyde Free